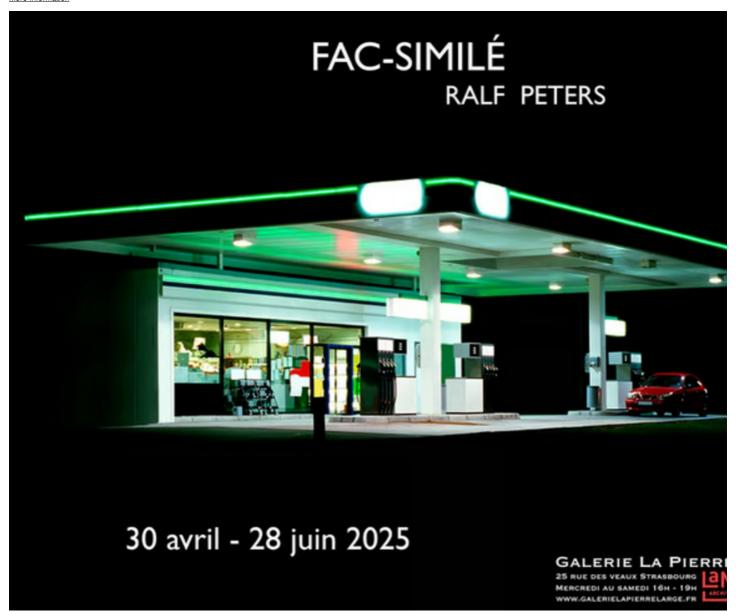

BERNHARD FINE KNAUS ART

Ralf Peters FAC-SIMILÉ 30.04.2025 - 28.06.2025 Galerie la pierre large, 25 rue des veaux Strasbourg

The exhibition FAC-SIMILÉ presents 125 photographs by Ralf Peters from 14 series created between 1998 and the present day. At its core lies the question of the authenticity of photographic representations of reality. Peters combines everyday observations with deliberate manipulation to explore the possibilities of photography and to encourage viewers to think critically about images, consumer culture, and digital influences.

The works are displayed in a multimedia installation on screens and as a projection, complemented by printed photographs on the gallery walls.

More Information